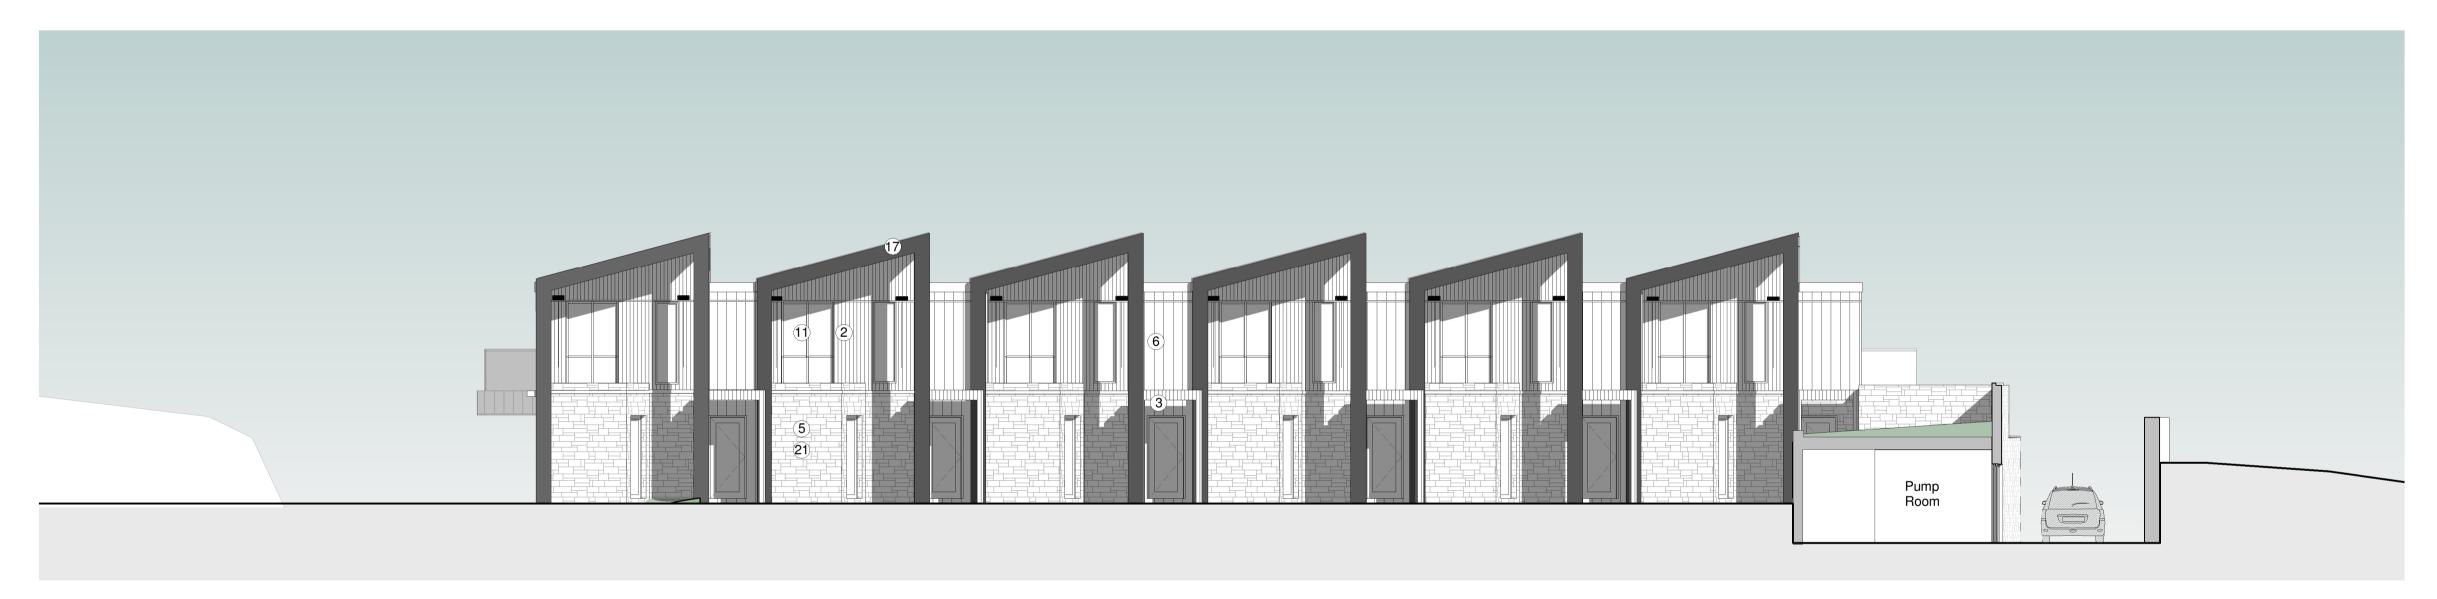

## Proposed Materials

| (      | 01      | Curtain Wall Glazing - Dark Grey Stick<br>System & Matching Doorsets |
|--------|---------|----------------------------------------------------------------------|
| (      | 02      | Timber Cladding - Vertical<br>Shiplap                                |
| (      | 03      | Vertical Open Slatted<br>Timber                                      |
| (      | 04)     | Clear Glazed Frameless<br>Balustrade                                 |
| (      | 05)     | Purbeck Dressed Stone<br>Wall                                        |
| (      | 06      | Standing Seam Natural<br>Grey Zinc                                   |
| (      | 11      | Dark Grey Aluminium Doors<br>and Windows                             |
| (      | 12)     | Green Wall                                                           |
| (      | 13      | PV Panels                                                            |
| (      | 14      | Timber Soffit                                                        |
| (      | 15      | Mansafe System                                                       |
| (      | 16      | Extensive Green Roof                                                 |
| (      | 17)     | Pressed Dark Grey<br>Aluminium                                       |
| (      | 18      | PPC Grey Toned Aluminium<br>Vertical Railing Balustrade              |
| (      | 19      | Stone Paving                                                         |
| (      | 19      | Perforated Dark Grey<br>Aluminium Roller Shutter                     |
| (      | 20      | Timber Cladding - Horizontal<br>Shiplap                              |
| (      | 21      | Planting - climbers/ plants                                          |
| -<br>- | - / - 1 |                                                                      |