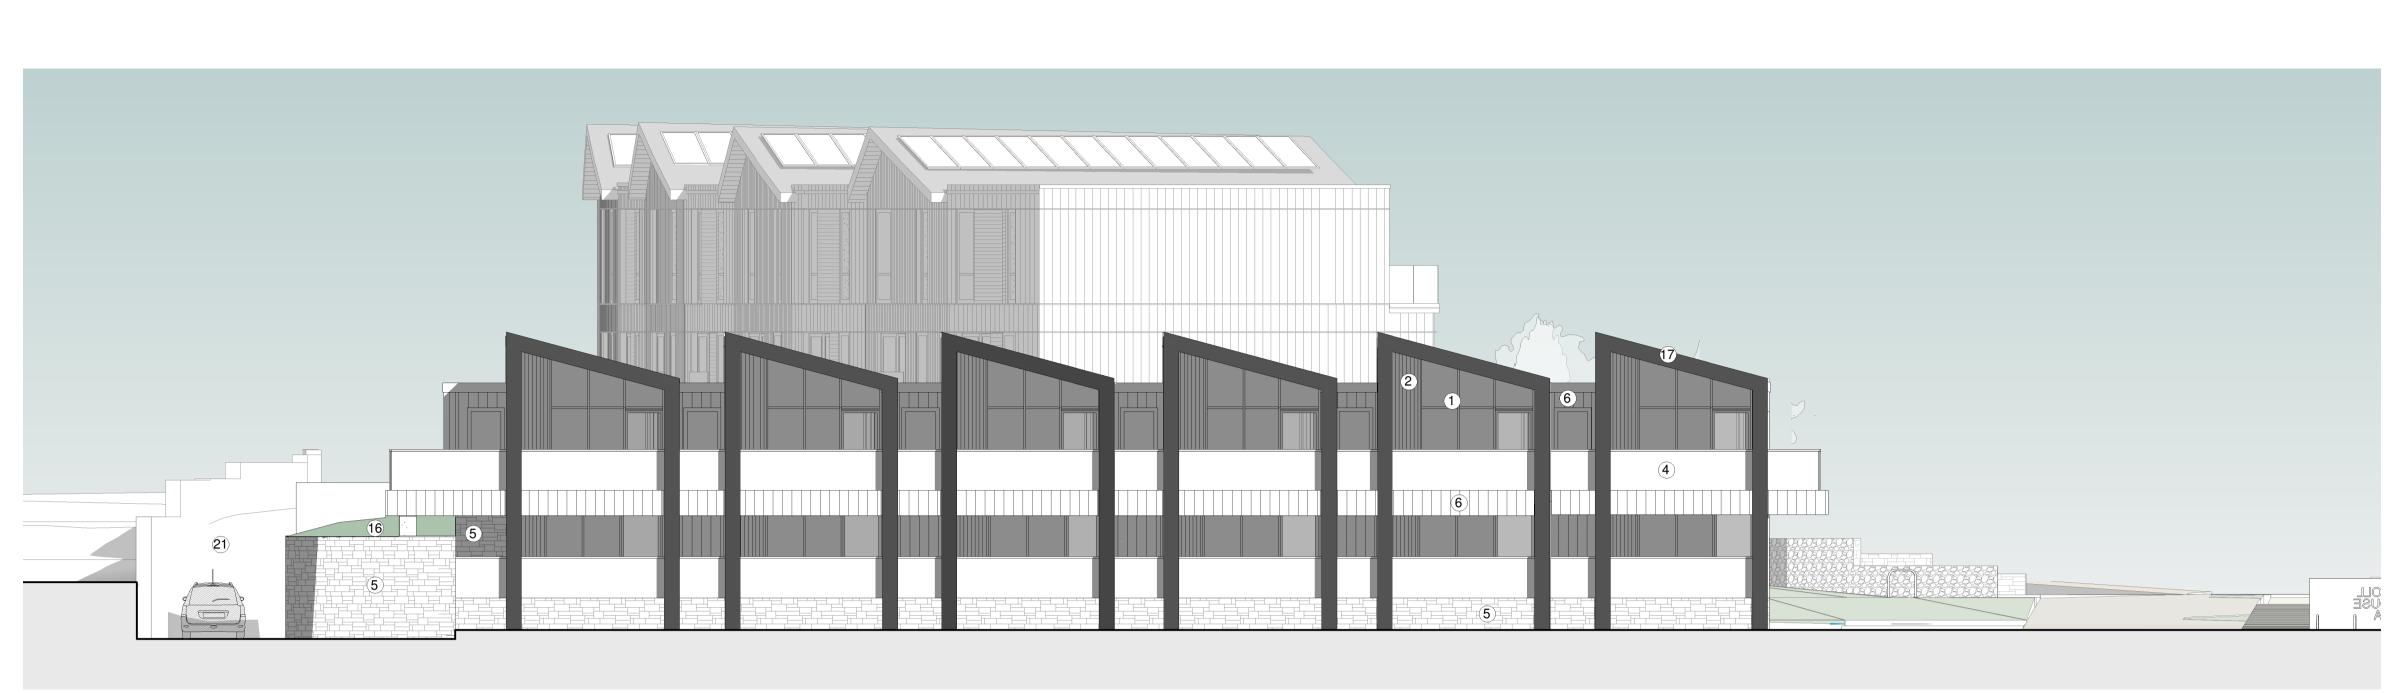

## Proposed Materials

| (      | 01      | Curtain Wall Glazing - Dark Grey Stick<br>System & Matching Doorsets |
|--------|---------|----------------------------------------------------------------------|
| (      | 02      | Timber Cladding - Vertical<br>Shiplap                                |
| (      | 03      | Vertical Open Slatted<br>Timber                                      |
| (      | 04)     | Clear Glazed Frameless<br>Balustrade                                 |
| (      | 05)     | Purbeck Dressed Stone<br>Wall                                        |
| (      | 06      | Standing Seam Natural<br>Grey Zinc                                   |
| (      | 11      | Dark Grey Aluminium Doors<br>and Windows                             |
| (      | 12)     | Green Wall                                                           |
| (      | 13      | PV Panels                                                            |
| (      | 14      | Timber Soffit                                                        |
| (      | 15      | Mansafe System                                                       |
| (      | 16      | Extensive Green Roof                                                 |
| (      | 17)     | Pressed Dark Grey<br>Aluminium                                       |
| (      | 18      | PPC Grey Toned Aluminium<br>Vertical Railing Balustrade              |
| (      | 19      | Stone Paving                                                         |
| (      | 19      | Perforated Dark Grey<br>Aluminium Roller Shutter                     |
| (      | 20      | Timber Cladding - Horizontal<br>Shiplap                              |
| (      | 21      | Planting - climbers/ plants                                          |
| -<br>- | - / - 1 |                                                                      |