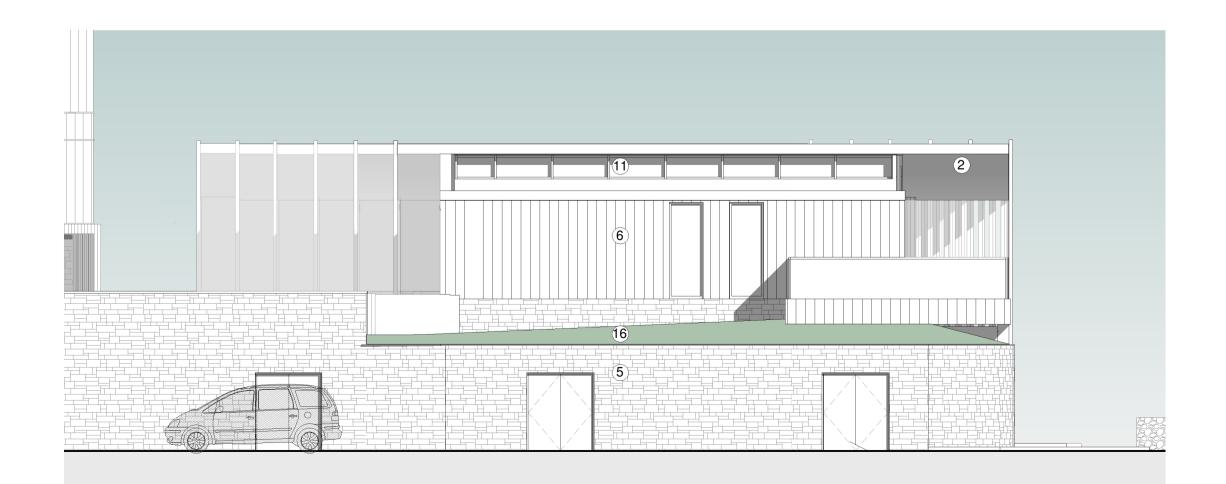

## North Elevation - 2 bed

## Proposed Materials

| (      | 01      | Curtain Wall Glazing - Dark Grey Stick<br>System & Matching Doorsets |
|--------|---------|----------------------------------------------------------------------|
| (      | 02      | Timber Cladding - Vertical<br>Shiplap                                |
| (      | 03      | Vertical Open Slatted<br>Timber                                      |
| (      | 04)     | Clear Glazed Frameless<br>Balustrade                                 |
| (      | 05)     | Purbeck Dressed Stone<br>Wall                                        |
| (      | 06      | Standing Seam Natural<br>Grey Zinc                                   |
| (      | 11      | Dark Grey Aluminium Doors<br>and Windows                             |
| (      | 12)     | Green Wall                                                           |
| (      | 13      | PV Panels                                                            |
| (      | 14      | Timber Soffit                                                        |
| (      | 15      | Mansafe System                                                       |
| (      | 16      | Extensive Green Roof                                                 |
| (      | 17)     | Pressed Dark Grey<br>Aluminium                                       |
| (      | 18      | PPC Grey Toned Aluminium<br>Vertical Railing Balustrade              |
| (      | 19      | Stone Paving                                                         |
| (      | 19      | Perforated Dark Grey<br>Aluminium Roller Shutter                     |
| (      | 20      | Timber Cladding - Horizontal<br>Shiplap                              |
| (      | 21      | Planting - climbers/ plants                                          |
| -<br>- | - / - 1 |                                                                      |