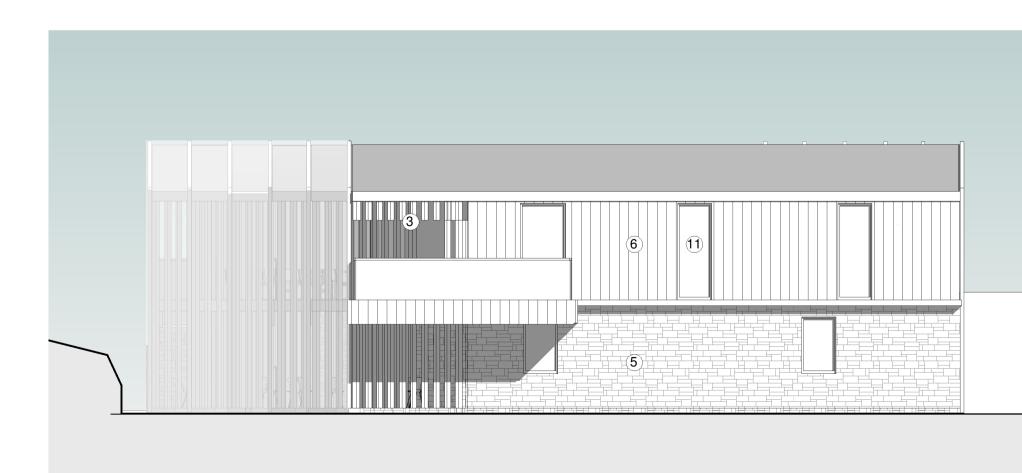

## East Elevation - 2 bed

West Elevation - 2 bed

## Proposed Materials

| (      | 01      | Curtain Wall Glazing - Dark Grey Stick<br>System & Matching Doorsets |
|--------|---------|----------------------------------------------------------------------|
| (      | 02      | Timber Cladding - Vertical<br>Shiplap                                |
| (      | 03      | Vertical Open Slatted<br>Timber                                      |
| (      | 04)     | Clear Glazed Frameless<br>Balustrade                                 |
| (      | 05)     | Purbeck Dressed Stone<br>Wall                                        |
| (      | 06      | Standing Seam Natural<br>Grey Zinc                                   |
| (      | 11      | Dark Grey Aluminium Doors<br>and Windows                             |
| (      | 12)     | Green Wall                                                           |
| (      | 13      | PV Panels                                                            |
| (      | 14      | Timber Soffit                                                        |
| (      | 15      | Mansafe System                                                       |
| (      | 16      | Extensive Green Roof                                                 |
| (      | 17)     | Pressed Dark Grey<br>Aluminium                                       |
| (      | 18      | PPC Grey Toned Aluminium<br>Vertical Railing Balustrade              |
| (      | 19      | Stone Paving                                                         |
| (      | 19      | Perforated Dark Grey<br>Aluminium Roller Shutter                     |
| (      | 20      | Timber Cladding - Horizontal<br>Shiplap                              |
| (      | 21      | Planting - climbers/ plants                                          |
| -<br>- | - / - 1 |                                                                      |